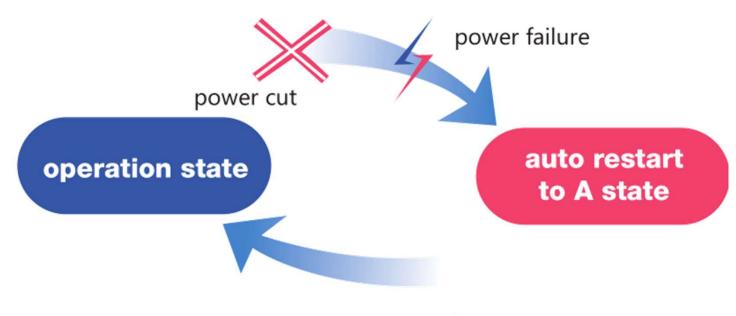

#### **Auto Restart Function**

The AC can automatically memorize the operation setting when power is cut off accidentally. It can return to previous setting when power resumes.