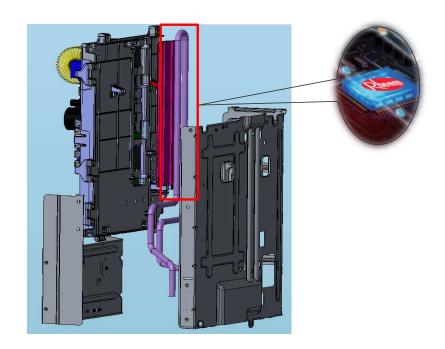

## Refrigerant Cooled & Insulated PCB Box

It helps to reduce the operation temperature of PCB by 30°C, prevent the PCB from overheating to make sure it can run steadily, also prolong its service life.(Only for 36/42/48/55K Outdoor Unit)