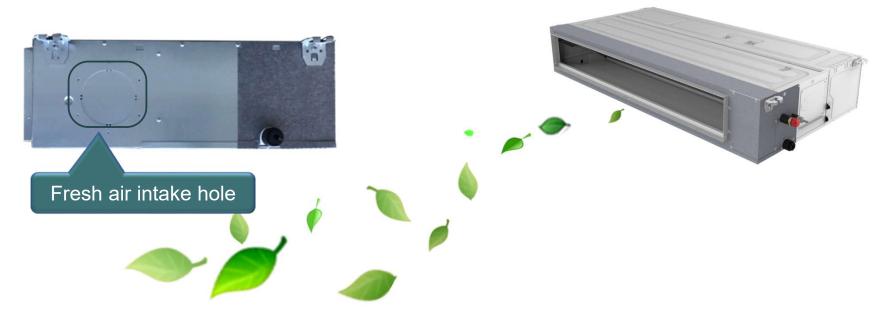

## Fresh air intake

Reserved fresh air intake hole. It is available for connecting fresh air duct.

It is allowed max. 10% fresh air for the indoor unit.

RIAL-018TH00-K RIAL-024TH00-K RIAL-030TH00-K