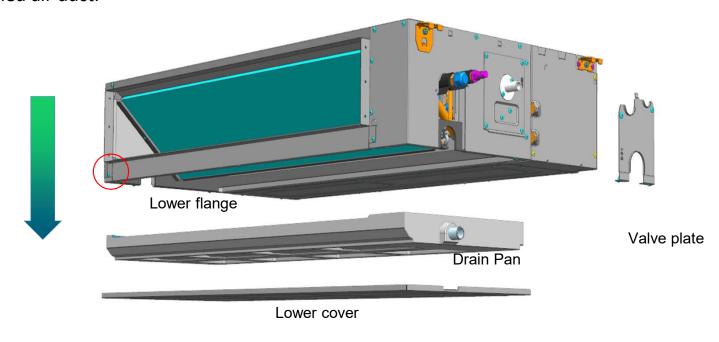

# Independent Flange

Simple structure ensures that the whole machine is repaired and cleaned without destroying the installed air duct.

# Drain Pan Design

| Brand              | Special Drain Pan Design                                               |
|--------------------|------------------------------------------------------------------------|
| Structure          | 1 2 3 4                                                                |
| Material           | Blister (PVC)<br>(plasitic suction)                                    |
| Drainage direction | 2 way                                                                  |
| Conclusion         | 4-step Drain Pan, Drains quickly and completely;<br>Less storage water |