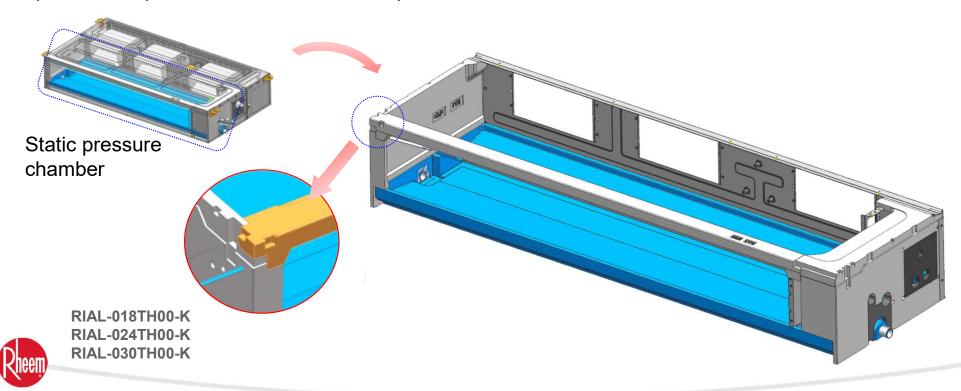

#### Static Pressure Chamber

#### Static pressure chamber

Seal design of static pressure chamber. Reduce air volume leakage under high static pressure (same as Japan and South Korea brand)