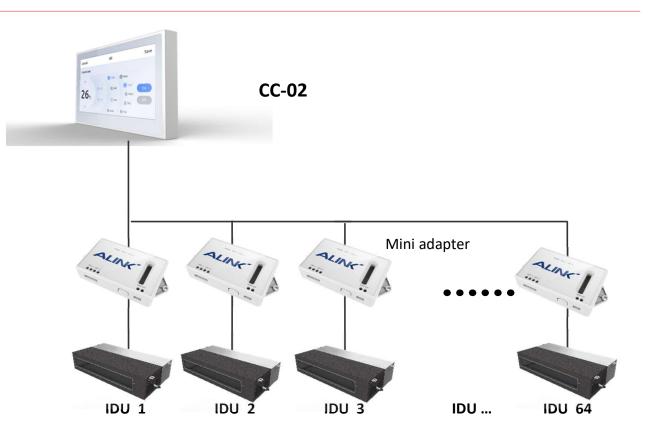

## Central controller

- Control up to 64 IDUs.
- Zone control function.
- Weekly timer.
- Touchscreen & easy operation.
- Running status monitoring.
- Error code display.
- Fire alarm.