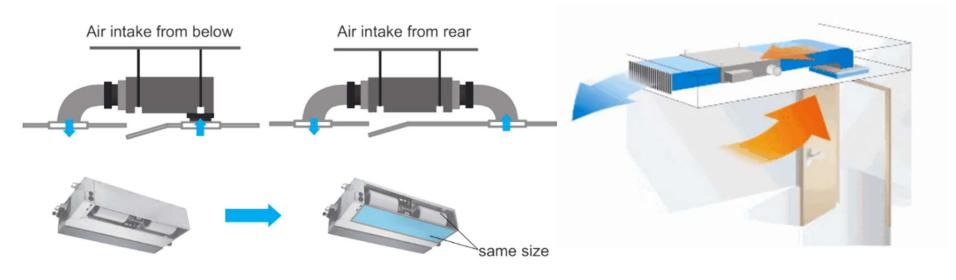

## Flexible Air Intake

Air intake from rear is standard, from bottom is optional. Suitable for different installation requirement.

RIAL-018TH00-K RIAL-024TH00-K RIAL-030TH00-K