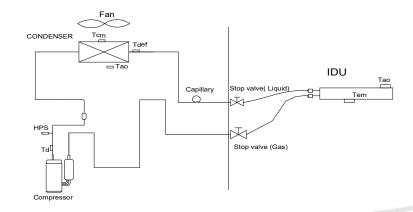

|
| Capacity<br>(K Btu/h) | Max. Piping Length<br>L1 | Max. Piping<br>High H1 |  |  |  |
| 18/24K                | 30 m                     | 15 m                   |  |  |  |
| 36/42/48/55 K         | 50 m                     | 30 m                   |  |  |  |



## Multiple Protection



#### **System protection**

Discharge temperature too high protection

Condenser temperature too high protection

High pressure protection

Temperature sensor protection

Compressor overloading protection

Phase sequence protection

Communication failure protection

Anti-freezing protection

Anti-cold air protection

#### **Drive module protection**

High power consumption protection

Over current protection

Over temperature protection

High or low voltage protection

PCB anti-condensation protection





# **Controller Options**



| :          | Series | Standard                      | Optional <sup>*</sup> | 1 Opti