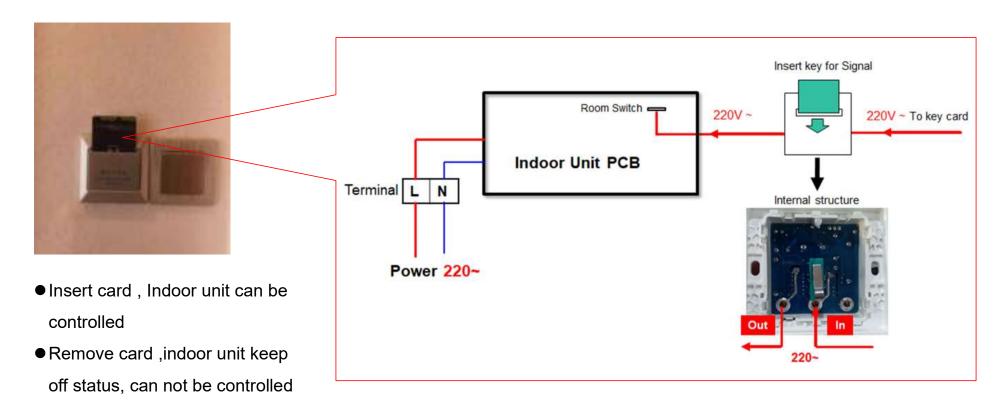

indoor unit UP/DOWN swing            | W/R                         |  |
| 3       | 1# indoor unit Left/Right swing         | R                           |  |
| 4       | 1# indoor unit sleeping mode            | W/R                         |  |
| 5       | 1# indoor unit electric heater mode     | W/R                         |  |
| 6       | 1# indoor unit cleaning reminder        | W/R                         |  |
| 7       | 1# indoor unit ON/OFF lock              | W/R                         |  |
| 8       | 1# indoor unit running mode lock        | W/R                         |  |
| 9       | 1# indoor unit setting temperature lock | W/R                         |  |
| 10      | 1# indoor unit fan speed lock           | W/R                         |  |





## **Room Card Control**