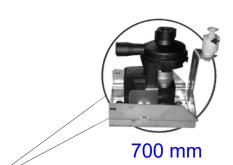

# Optional Water Pump

The water pump is optional for duct unit with the head of delivery is up to 700 mm, it is flexible for installation.

RIAL-018TH00-K RIAL-024TH00-K RIAL-030TH00-K

# Optional Water Pump

The optional built-in pump can lift condensing water up to 700 mm high from the drainage pan.

RIAL-036TH00-K RIAL-042TH00-K RIAL-048TH00-K RIAL-055TH00-K