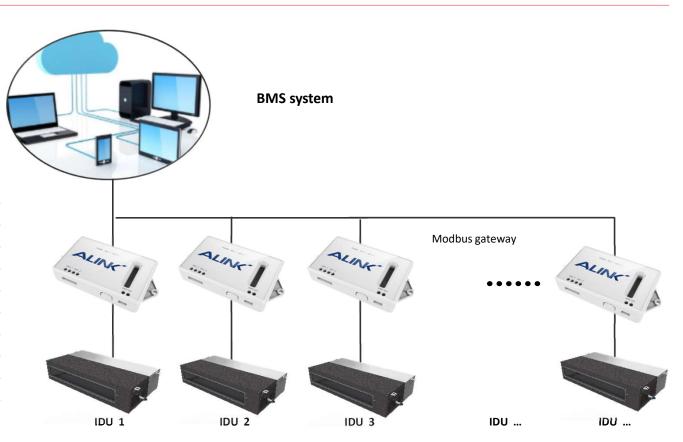

# MODBUS

| Address | Content                                 | Access type<br>(Write/Read) |  |
|---------|-----------------------------------------|-----------------------------|--|
| 0       | 1# indoor unit existence or not         | R                           |  |
| 1       | 1# indoor unit ON/OFF state             | W/R                         |  |
| 2       | 1# indoor unit UP/DOWN swing            | W/R                         |  |
| 3       | 1# indoor unit Left/Right swing         | R                           |  |
| 4       | 1# indoor unit sleeping mode            | W/R                         |  |
| 5       | 1# indoor unit electric heater mode     | W/R                         |  |
| 6       | 1# indoor unit cleaning reminder        | W/R                         |  |
| 7       | 1# indoor unit ON/OFF lock              | W/R                         |  |
| 8       | 1# indoor unit running mode lock        | W/R                         |  |
| 9       | 1# indoor unit setting temperature lock | W/R                         |  |
| 10      | 1# indoor unit fan speed lock           | W/R                         |  |