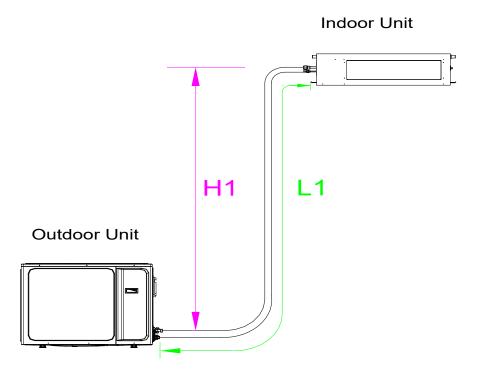

### Long piping / high drop between IDU and ODU, flexible installation

| Piping Length (m)     |                          |                        |  |  |  |
|-----------------------|--------------------------|------------------------|--|--|--|
| Capacity<br>(K Btu/h) | Max. Piping Length<br>L1 | Max. Piping<br>High H1 |  |  |  |
| 18/24K                | 30 m                     | 15 m                   |  |  |  |
| 36/42/48/55 K         | 50 m                     | 30 m                   |  |  |  |