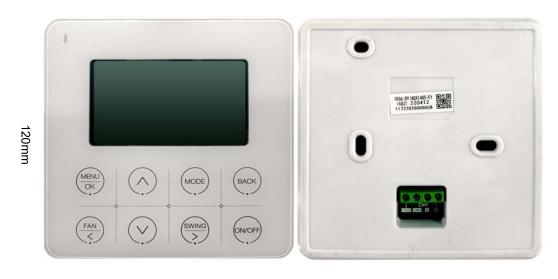

| ✓      | ✓                                     |



### Wired & Wireless Controller



#### New XK-06 wired controller.



120mm

XK-06 11222020000068

#### Weekly timer



#### > Room temperature (Optional)





## Central controller

- Control up to 64 IDUs.
- Zone control function.
- Weekly timer.
- Touchscreen & easy operation.
- Running status monitoring.
- Error code display.
- Fire alarm.





# MODBUS

| Address | Content                                 | Access type<br>(Write/Read) |  |
|---------|-----------------------------------------|-----------------------------|--|
| 0       | 1# indoor unit existence or not         | R                           |  |
| 1       | 1# indoor unit ON/OFF state             | W/R                         |  |
| 2       | 1# indoor unit UP/DOWN swing            | W/R                         |  |
| 3       | 1# indoor unit Left/Right swing         | R