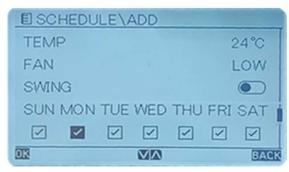

| ✓      | ✓                                     |



### Wired & Wireless Controller



#### New XK-06 wired controller.



120mm

XK-06 11222020000068

#### Weekly timer



#### > Room temperature (Optional)





## Central controller

- Control up to 64 IDUs.
- Zone control function.
- Weekly timer.
- Touchscreen & easy operation.
- Running status monitoring.
- Error code display.
- Fire alarm.





# MODBUS

| Address | Content                                 | Access type<br>(Write/Read) |  |
|---------|-----------------------------------------|-----------------------------|--|
| 0       | 1# indoor unit existence or not         | R                           |  |
| 1       | 1# indoor unit ON/OFF state             | W/R                         |  |
| 2       | 1# indoor unit UP/DOWN swing            | W/R                         |  |
| 3       | 1# indoor unit Left/Right swing         | R                           |  |
| 4       | 1# indoor unit sleeping