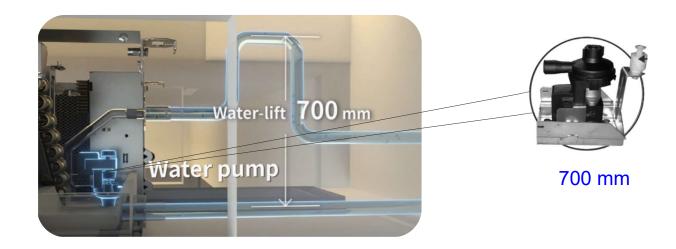

# Optional Water Pump

The water pump is optional for duct unit with the head of delivery is up to 700 mm, it is flexible for installation.

RIAL-018TH00-K RIAL-024TH00-K RIAL-030TH00-K

# Optional Water Pump

The optional built-in pump can lift condensing water up to 700 mm high from the drainage pan.

RIAL-036TH00-K RIAL-042TH00-K RIAL-048TH00-K RIAL-055TH00-K