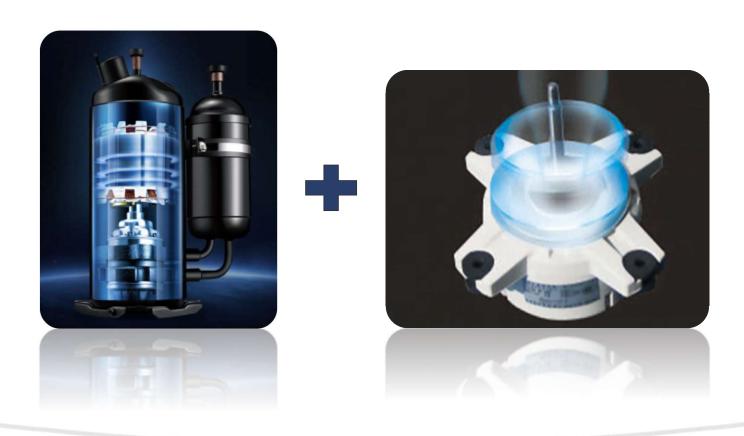

# **Inverter Compressor**

DC inverter compressor & DC fan motor have good efficiency in part load condition, more energy saving;